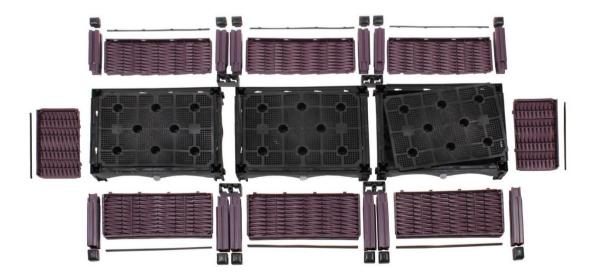

## Package contents:

Part number / description / number of pieces:

- 1 / Side panel 35 x 15 cm / 12 pieces
- 2 / Side panel 25 x 15 cm / 4 pieces
- 3 / Base bottom 31 x 41 x 7 cm / 3 pieces
- 4 / Bottom insert 26.5 x 36.5 x 3.5 cm / 3 pieces
- 5 / Connecting part 17 x 4 x 4 cm / 24 pieces
- 6 / Connecting part 8 x 4.5 x 3.5 cm / 4 pieces
- 7 / Plug diameter 2 cm / 15 pieces
- 8 / Top cover 3 x 3 x 3 cm / 12 pieces
- 9 / Cover tape 33 cm / 6 pieces
- 10 / Cover tape 23 cm / 6 pieces