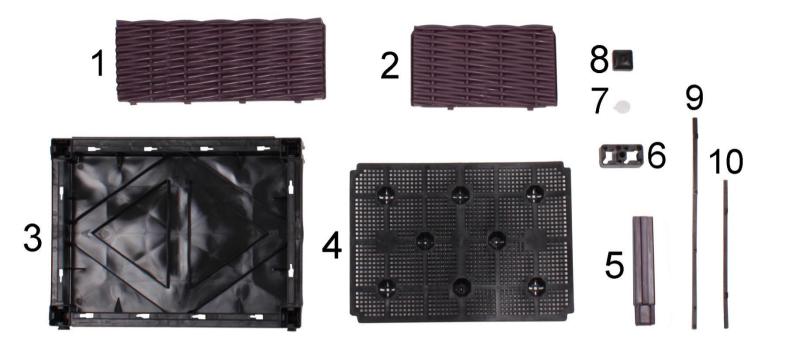

## Package contents:

Part number / description / number of pieces:

- 1 / Side panel 35 x 15 cm / 12 pieces
- 2 / Side panel 25 x 15 cm / 4 pieces
- 3 / Base bottom 31 x 41 x 7 cm / 3 pieces
- 4 / Bottom insert 26.5 x 36.5 x 3.5 cm / 3 pieces
- 5 / Connecting part 17 x 4 x 4 cm / 24 pieces
- 6 / Connecting part 8 x 4.5 x 3.5 cm / 4 pieces
- 7 / Plug diameter 2 cm / 15 pieces
- 8 / Top cover 3 x 3 x 3 cm / 12 pieces
- 9 / Cover tape 33 cm / 6 pieces
- 10 / Cover tape 23 cm / 6 pieces