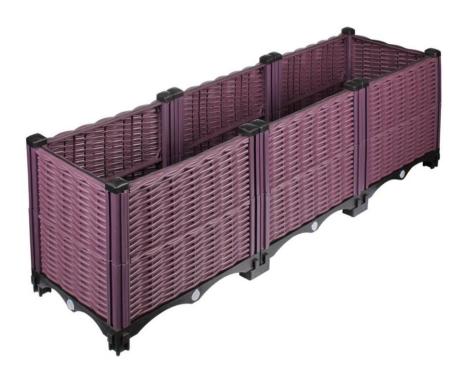

## **Gardener 35 planting box**

ID 67447, EAN 8591792674477

## **Assembly instructions**







## Package contents:



Part number / description / number of pieces:

- 1 / Side panel 35 x 15 cm / 12 pieces
- 2 / Side panel 25 x 15 cm / 4 pieces
- 3 / Base bottom 31 x 41 x 7 cm / 3 pieces
- 4 / Bottom insert 26.5 x 36.5 x 3.5 cm / 3 pieces
- 5 / Connecting part 17 x 4 x 4 cm / 24 pieces
- 6 / Connecting part 8 x 4.5 x 3.5 cm / 4 pieces
- 7 / Plug diameter 2 cm / 15 pieces
- 8 / Top cover 3 x 3 x 3 cm / 12 pieces
- 9 / Cover tape 33 cm / 6 pieces
- 10 / Cover tape 23 cm / 6 pieces

## **Assembly instructions**

1. Insert plugs 7 into all circular holes on the sides of the lower part 3.

2. Place the three parts of the base 3 side by side on the ground with the legs down and connect them together by sliding the adjacent part to the side.

3. Connect the two adjacent legs of the i